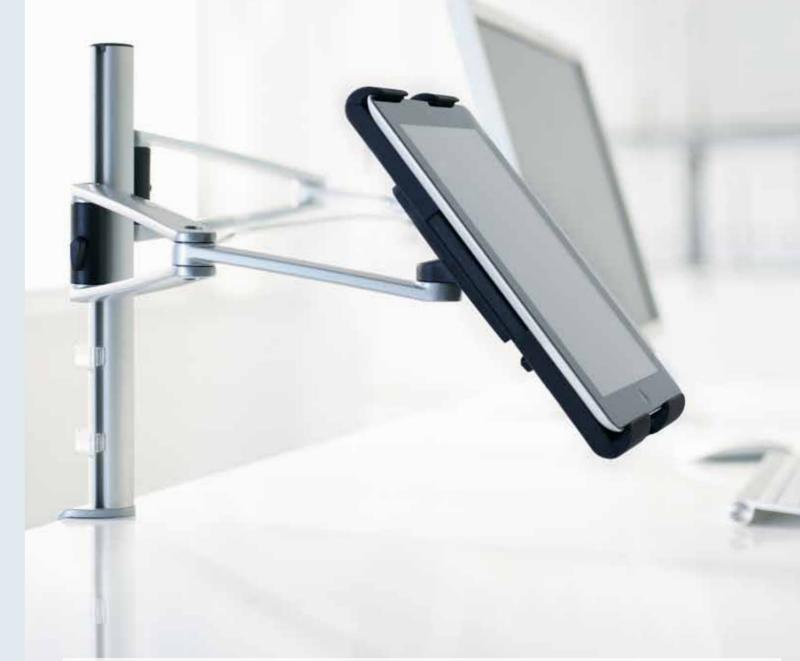

#### NOVUS MY tab

Tablet mount for tablets from 7-10", for aconvenient use at workspace.