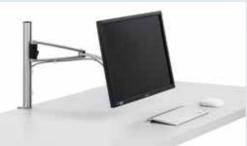

#### NOVUS MY one plus

Set of MY base and MY arm – combines design and dynamic for a modern workspace.

#### **NOVUS MY arm**

2-part articulated arm for the monitor attachment on a column, infinitely swiveling and height adjustable.