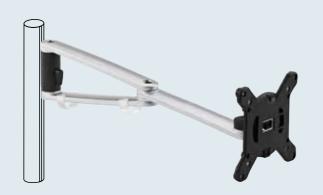

#### **NOVUS MY arm**

2-part articulated arm for the monitor attachment on a column, infinitely swiveling and height adjustable.