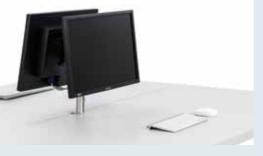

#### **NOVUS MY twin fix**

Set of MY base and 2x MY fix – a functional and elegant solution for two screens mounted oppositely.

#### NOVUS MY fix

Functional support carriage for mounting another screen on a column (for example an opposite workspace application).