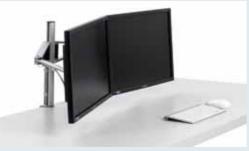

#### **NOVUS MY twin arm**

Set of MY base and 2x MY arm – maximum flexibility for a two screen-application.

#### **NOVUS MY arm**

2-part articulated arm for the monitor attachment on a column, infinitely swiveling and height adjustable.