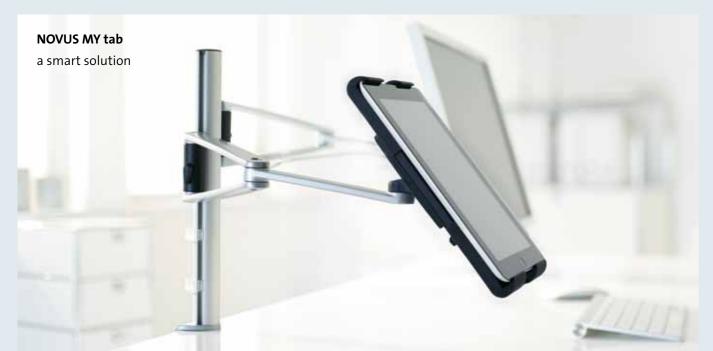

#### NOVUS MY tab

Tablet mount for tablets from 7-10", for aconvenient use at workspace.