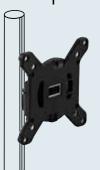

#### NOVUS MY fix

Functional support carriage for mounting another screen on a column (for example an opposite workspace application).