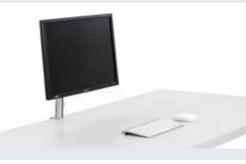

#### **NOVUS MY one**

Set of MY base and MY fix – easy, efficient, purely elegant.

#### NOVUS MY fix

Functional support carriage for mounting another screen on a column (for example an opposite workspace application).