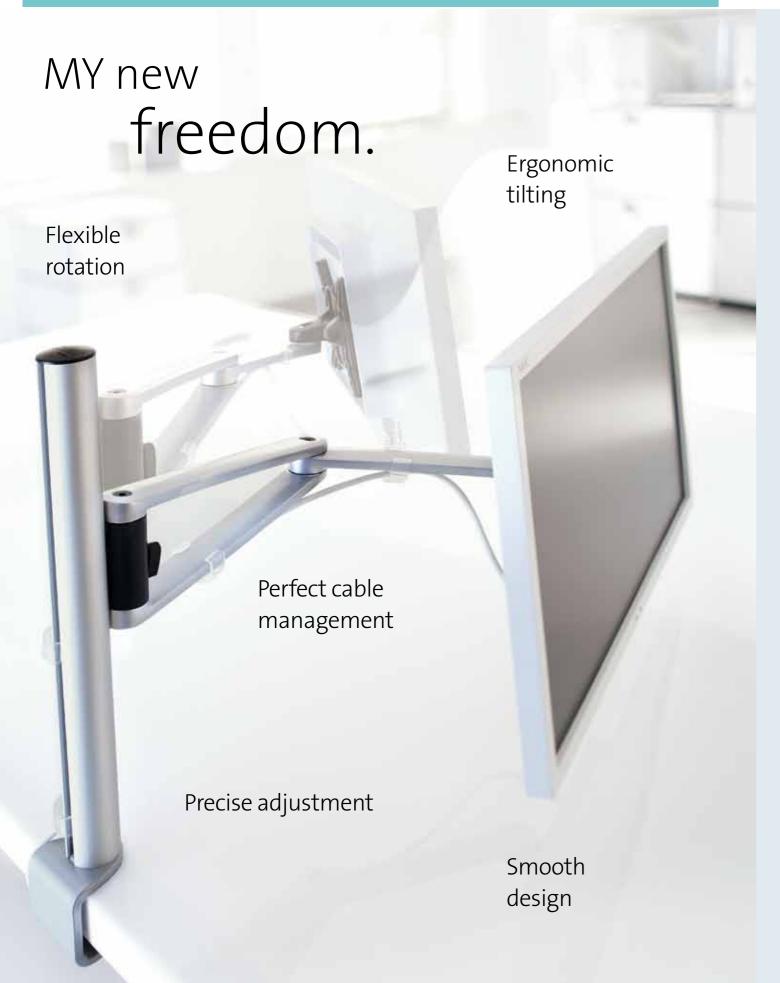

#### **NOVUS MY arm**

2-part articulated arm for the monitor attachment on a column, infinitely swiveling and height adjustable.

### NOVUS MY: Exactly what I need.

More space for modern LED screens and Tablets by using the NOVUS MY. The new stylish line of screen supports offers an appropriate solution for almost every workspace situation. The combination of different arms and columns creates more room for your individual work environment.